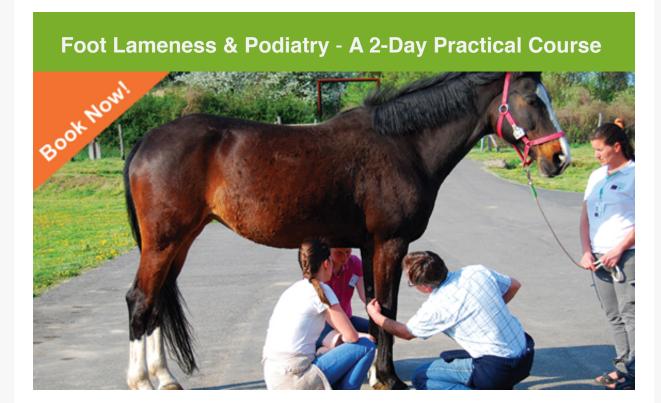

#### 4 - 5 April 2020

Venue: South Eastern Equine Hospital, Narre Warren North (Melbourne, VIC, Australia)

Early Booking Discount Deadline: 21 February 2020

This 2-day practical course has been developed for equine veterinarians who already have experience with lameness investigations, and who are looking to hear the latest ideas on podiatry and foot lameness (along with imaging of the foot and pastern, an area which has undergone considerable development in the last few years.

The lectures provide a critical review of the current thinking on functional anatomy, biomechanics, physical examination, imaging (X-ray and Ultrasound), specific foot problems and wounds, and therapeutic shoeing. 7 hours of practical sessions give attendees plenty of opportunity to put theory into practice on live horses and limb specimens in small groups and to discuss course topics, and their own difficult cases, with the experts. Attendees will rotate through the following practical workshops: subjective and objective foot conformation assessment; local anaesthetic techniques in the distal limb; foot casting techniques; radiography of the foot & pastern; ultrasound of the heel bulb and pastern; applying wooden shoes (for laminitis).