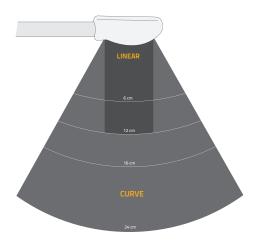

## Image Quality and Detail

The curved-array probe gives a significantly wider field of view, with improved penetration (up to 24 cm) due to its' lower frequency range.

You get a balance of image detail for early pregnancy diagnosis (from 28 days) and penetration for aging later pregnancies (60-120 days) – even when the pregnancy has dropped over the pelvic brim.