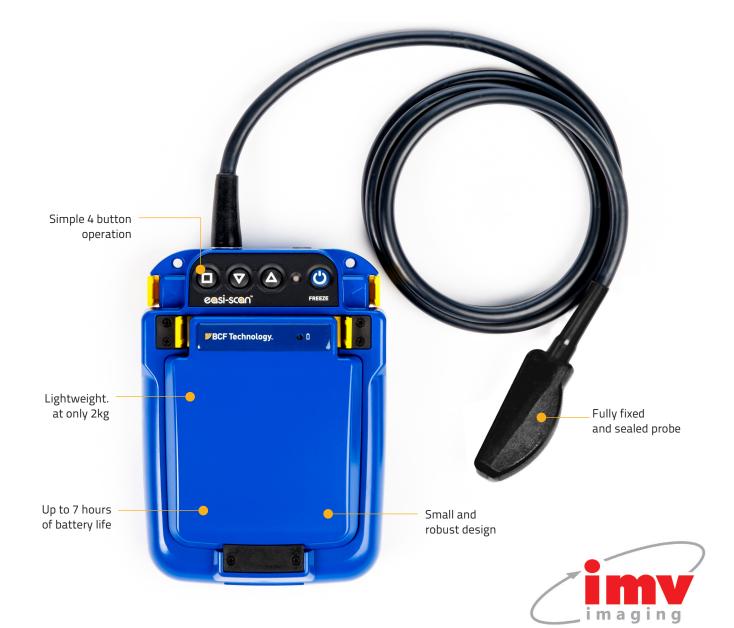

## **Better All Round**

The Easi-Scan Curve portable cattle scanner was designed specifically for bovine practitioners to improve the accuracy of late pregnancy scanning. It can be used for routine reproductive scanning, pregnancy diagnosis & foetal sexing.

## Ease of Use & Safety

Easi-Scan's intuitive 4-button system really does make scanning with the Easi-Scan Curve a breeze.

The compact and lightweight design gives you the freedom to move quickly and stay safe in unpredictable environments. Our heads-up display options (NFI5000 Monocular or BUG goggles) improve your comfort and mobility further while allowing you to maintain peripheral vision. Use with the BCF Quick Release Introducer to prevent the strain of manual palpation and increase productivity.

Complete your Easi-Scan Curve with our range of accessories. Visit www.bcfultrasound.com

| System Weight    | 2 kg with battery | Viewing Options | Monitor or Head Mount Display                 |
|------------------|-------------------|-----------------|-----------------------------------------------|
| Dimensions       | 15cm x 22cm x 7cm | Frame rate      | 40 frames/second                              |
| Transducer Types | Curve             | Frequency       | 3 to 7MHz                                     |
| Power            | Battery operated  | Accessories     | NFI5000, BUGS, Introducer, LCD Remote Display |
| Storage          | Up to 100 Images  | Warranty        | 1 year manufacturers warranty                 |