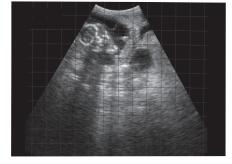

## Image Quality and Detail

The curved-array probe gives a significantly wider field of view, with improved penetration (up to 24 cm) due to its' lower frequency range.

You get a balance of image detail for early pregnancy diagnosis (from 28 days) and penetration for aging later pregnancies (60-120 days) – even when the pregnancy has dropped over the pelvic brim.